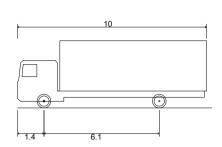

CONSULTANTS TO BE INFORMED IMMEDIATELY OF ANY DISCREPANCIES BEFORE WORK PROCEEDS.

FTA Design 13/18 Tonne Rigid Vehicle (2016) Overall Length Overall Width 2.550m 3.645m 0.440m Overall Body Height Min Body Ground Clearance 2.470m Track Width 3.00s 11.000m Lock-to-lock time Curb to Curb Turning Radius

## **VEHICLE PROFILE** SCALE @ A1: NTS

SCALE @ A3: NTS

SIGNAL DUCT (100mm)

**ESB MINI-PILLAR** 

POWER DUCT (100mm)

ESB DUCT (125mm)

B-----

1" WATERMAIN CONNECTION AND BOUNDARY BOX