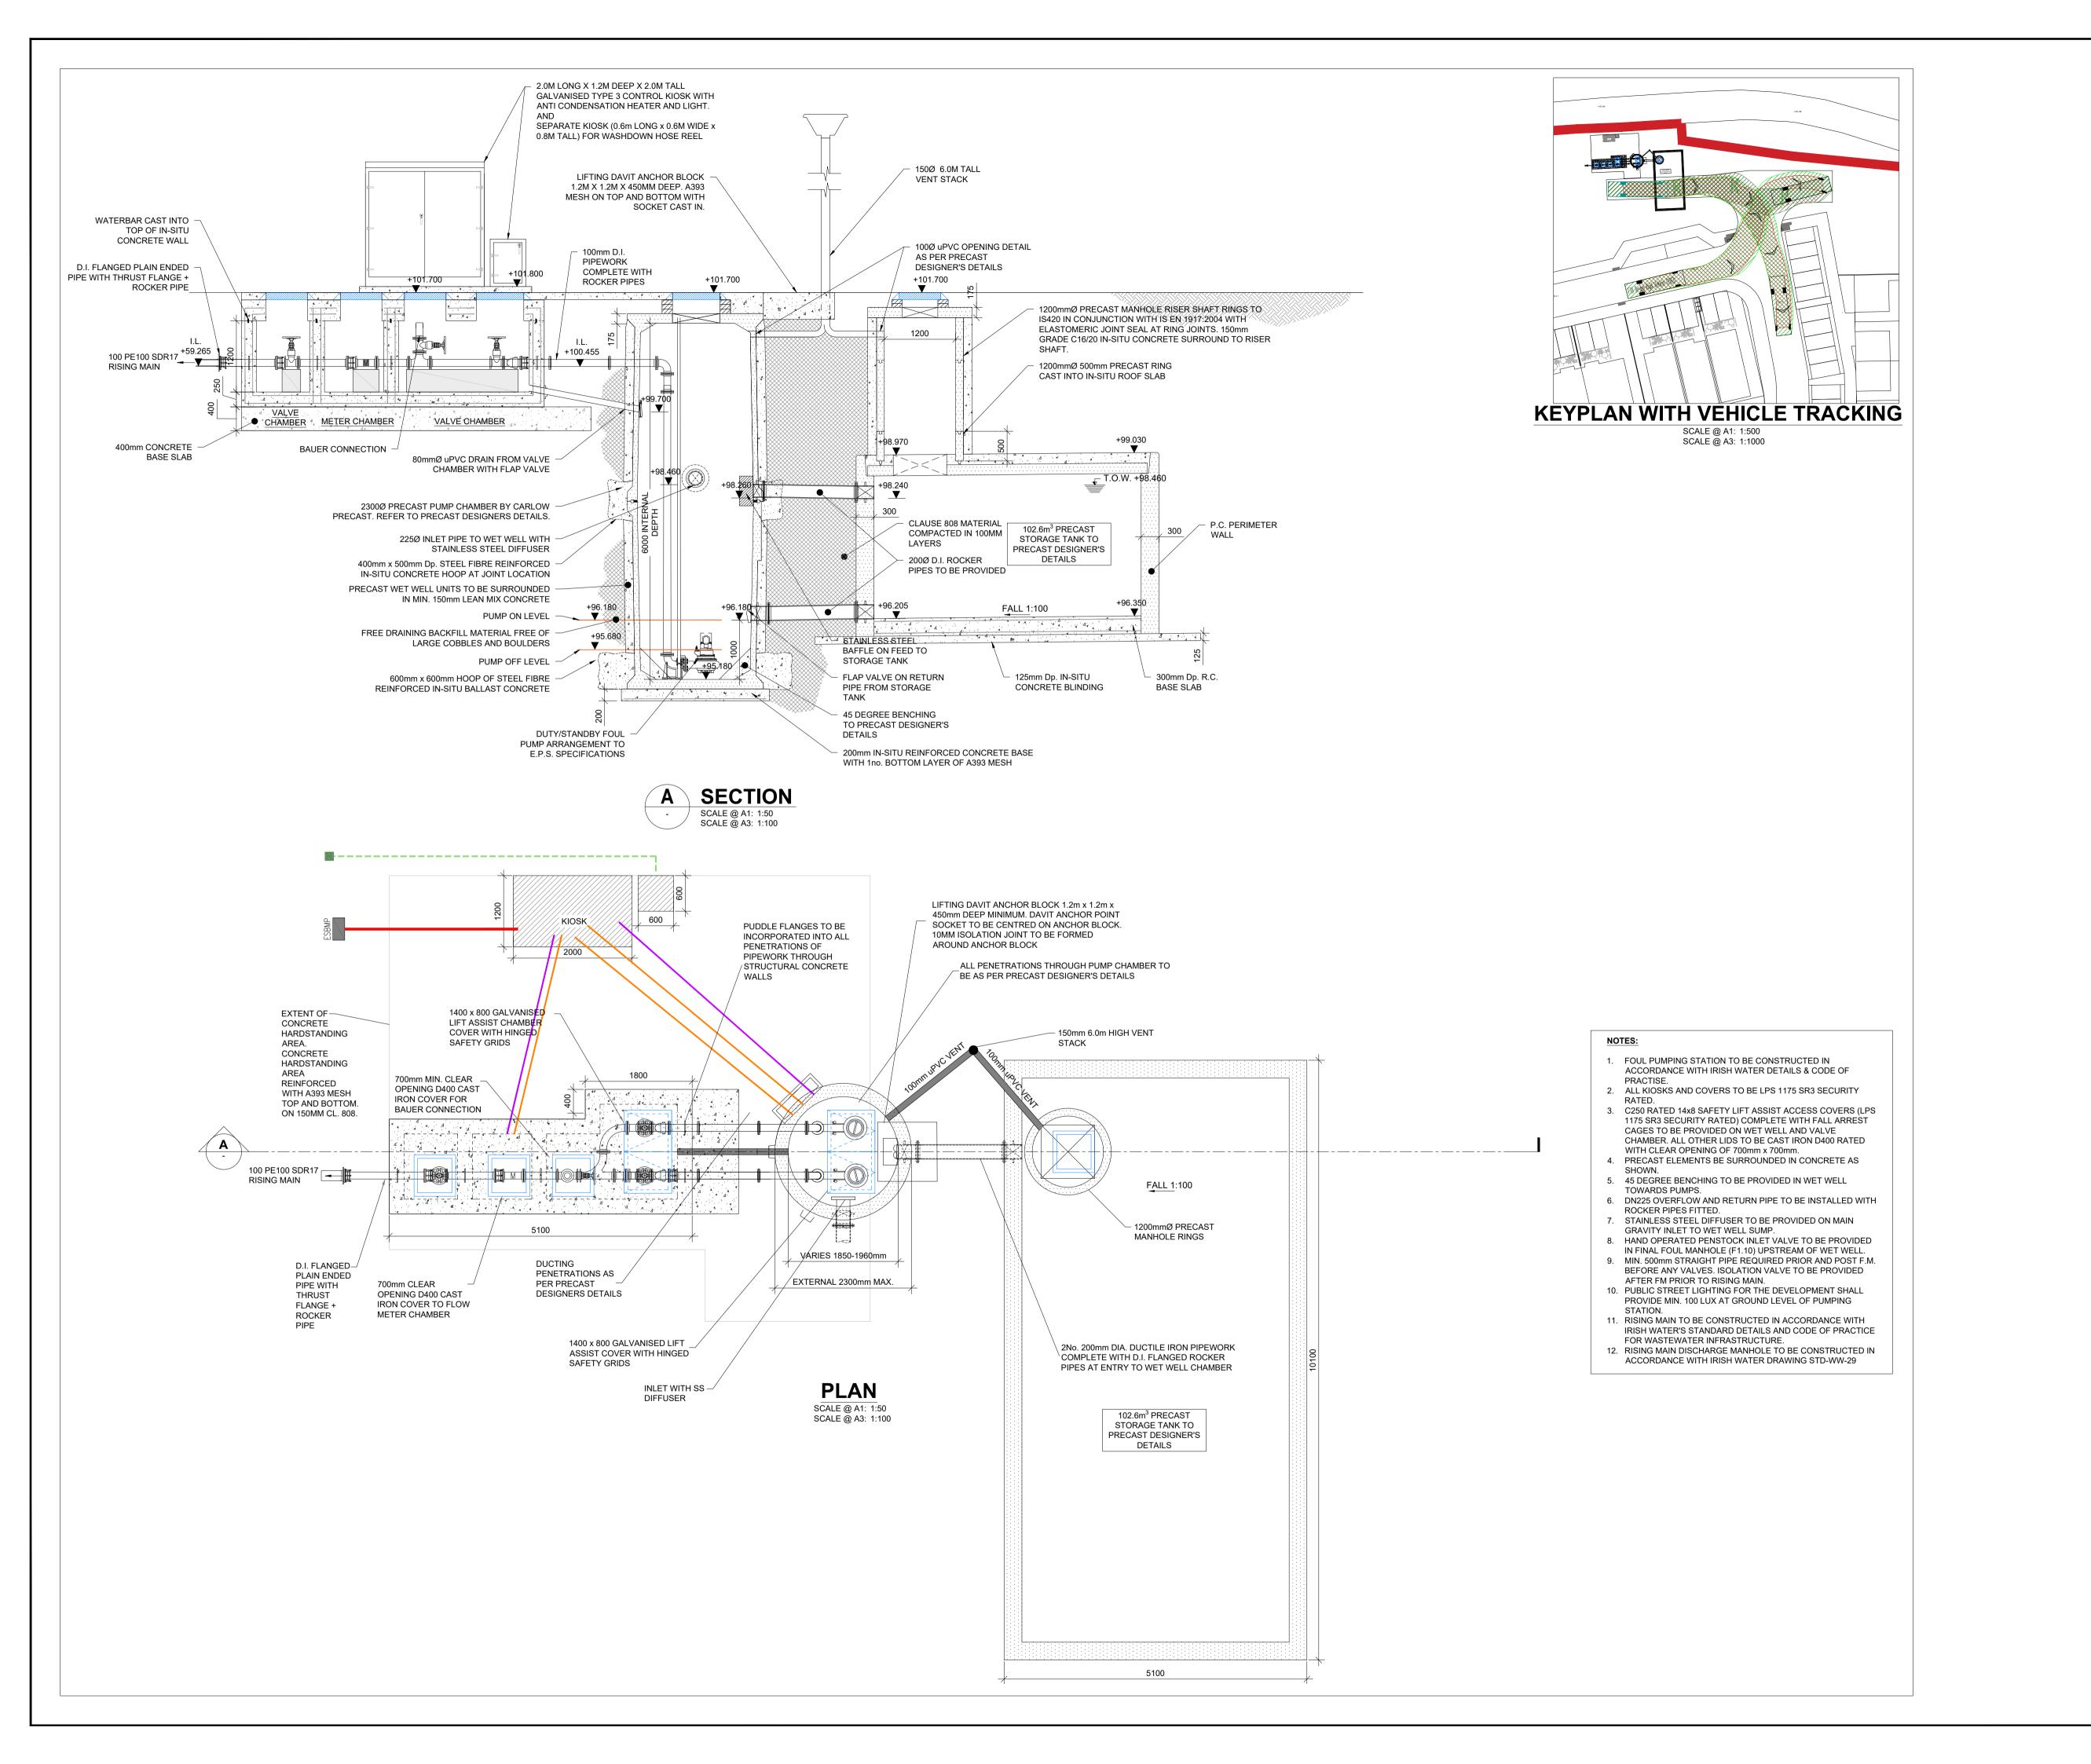

of Structural <sup>1</sup>Engineers

**PLANNING** 

CAIRN HOMES PROPERTIES LTD.

BM PROJECT No. COOKSTOWN ROAD, 18243 **ENNISKERRY, CO. WICKLOW** MODEL REV. SUITABILITY 18243-BMD-ZZ-00-DR-C-1211 S0

PROPOSED FOUL PUMPING STATION DETAILS

18243-BMD-ZZ-00-DR-C-1211